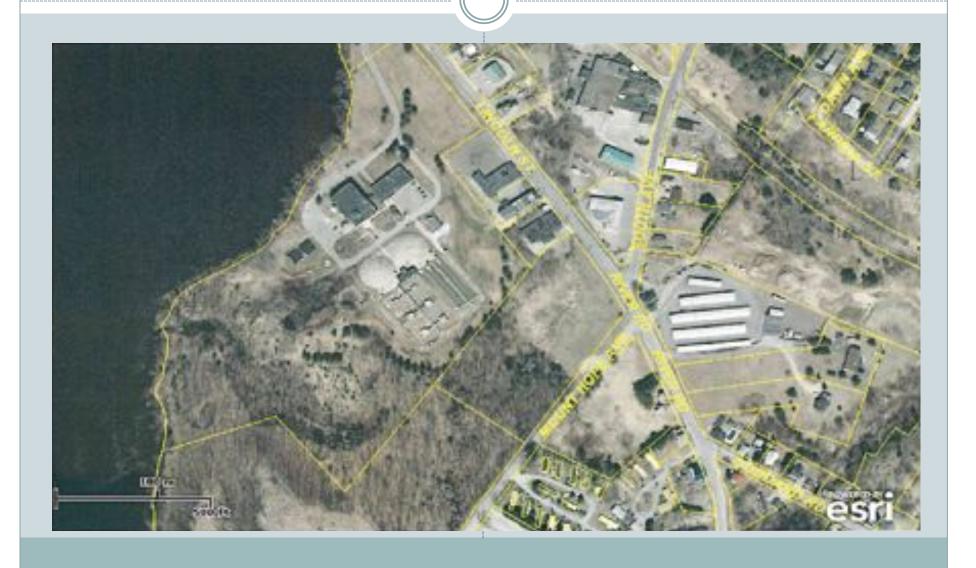

|                          | \$1,933,269) | 9,341,625                      |

\* The projected cost of the project is \$16.6 million.

The Digestion band is based on a \$15.66 million 20-year band with 2% interest, taking into account 5% principal forgiveness from the State Revolving Loan Fund (SRLF).



# Potential Abutter Impacts



#### **Upfront and Continuing Communications**

- Multiple presentations with both city councils
- Planning board presentation
- L/A rotary club presentation
- Farmer Luncheon's
- Meetings with various Depts. Of DEP
- Fire department tours
- Employee Involvement

- 3 separate local press releases
- "Ground Breaking" insert with project info
- Monthly public meetings
- Compost customer interaction
- AD updates on website
- WCSH6 AD Coverage
- Tours
- Large screen and Kiosk

# Questions?